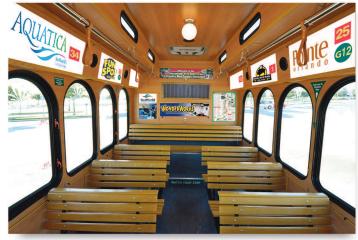

## **Side Displays**

Spotlight your business on the walls that line the aisle of the I·RIDE Trolley.

Six available per trolley. Size: 33" x 12" tall

Interior Rates: \$155/sign\* Production: \$75/sign

#### **Back Wall Displays** Horizontal or Vertical

Located in the rear of each I-RIDE Trolley at eye level with boarding passengers.

Only two available per trolley.

Horizontal Size: 45" wide x 12" tall

Vertical Size: 17" wide x 23.5" tall