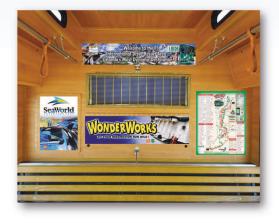

#### **Back Wall Displays** Horizontal or Vertical

Located in the rear of each I-RIDE Trolley at eye level with boarding passengers.

Only two available per trolley.

Horizontal Size: 45" wide x 12" tall

Vertical Size: 17" wide x 23.5" tall

Interior Back Wall: \$245/sign\* Production: \$115/sign

\*Advertising Rates are monthly.