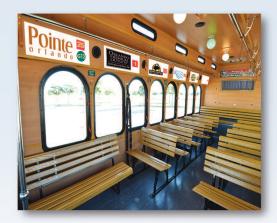

## **Side Displays**

Spotlight your business on the walls that line the aisle of the I·RIDE Trolley.

Six available per trolley. Size: 33" x 12" tall

Interior Rates: \$155/sign\* Production: \$75/sign

#### **Back Wall Displays** Horizontal or Vertical

Located in the rear of each I-RIDE Trolley at eye level with boarding passengers.

Only two available per trolley.

Horizontal Size: 45" wide x 12" tall

Vertical Size: 17" wide x 23.5" tall